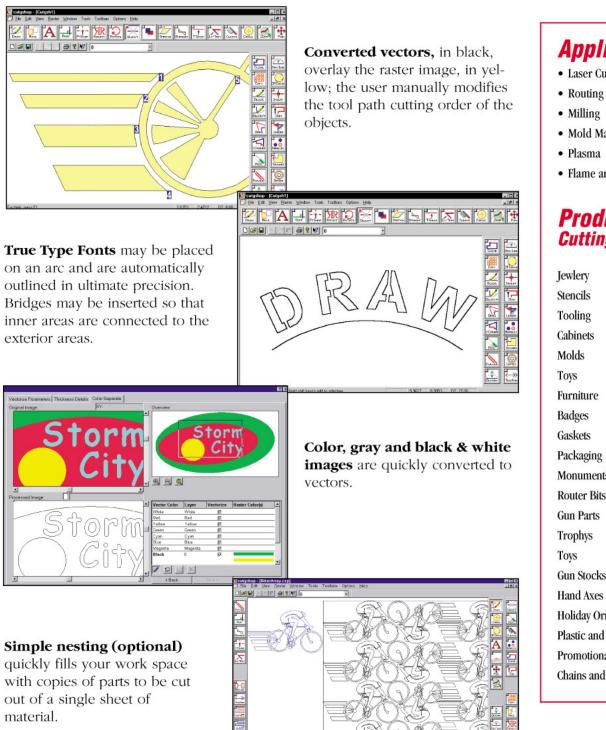

Any TrueType font is instantly outlined with long lines and arcs. Whether they comprise a vectorized drawing or an outlined font, complex curves are made of a series of end to end arcs, and outlines are closed polygons. Images converted with Cutting Shop cut smooth and the cutting tool stays down until the outline is finished, optimizing your cutting operation.

**EDIT** - Because Cutting Shop is a hybrid raster/vector program and because clean-up is always a concern, Cutting Shop comes with an impressive variety of vector and raster editing functions; stretch, scale, move, copy, delete, insert and join - about 40 of these tools are available.

#### RASTER TO VECTOR CONVERSION

· Convert All or Selection to Vectors

тм

- · Color and Gray Support
- Silhouette Conversion
- Sketch Conversion
- · Preset and User Defineable **Conversion Parameters**
- Long Lines and Arcs

### FONTS

- Silhouette any TrueType font
- Type on an Arc or Series of Arcs