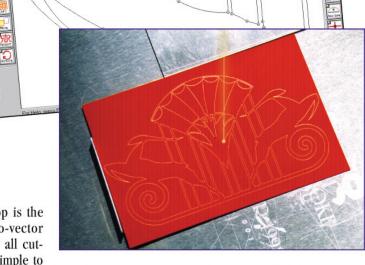

# isma

1 B 8 8 18

ABOVE: The original bitmap image is imported.

#### RIGHT:

The picture is vectorized; long lines and arcs are shown with end points.

**BELOW:** The finished vectors are exported and

## SCAN and CUT

Draftsman's Cutting Shop is the premier 32 bit raster-to-vector conversion program for all cutting applications. It is simple to

install, easy to use and extremely fast. The program imports color, gray and black and white images. Scans of both sketches and silhouettes are quickly converted into high quality, ready to cut, vector drawings.